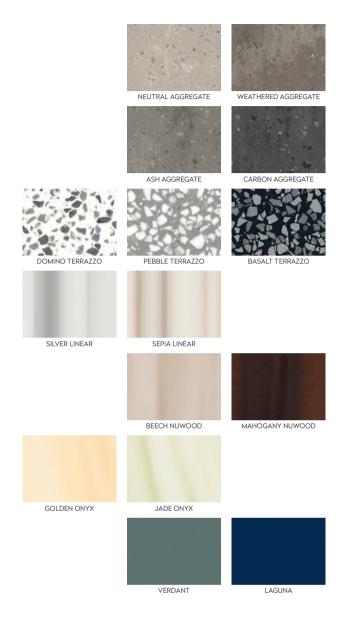

## THE NEW COLOURS OF CORIAN® SOLID SURFACE

INTRODUCING FIFTEEN NEW CORIAN® SOLID SURFACE AESTHETICS RANGING FROM THE CHIC SIMPLICITY OF SOLID COLOURS TO THE MULTI-FACETED ASPECTS OF TRANSLUCENCE.

With an eye to contemporary design, as well as traditional applications, Aggregate, Terrazzo and Linear are new options with looks that transcend their inspirations. Aggregate collaborates with Corian® Concrete, adding visual depth and movement, strewn with aggregate particles, Terrazzo celebrates a mid-century ambience, and Linear creates a clear vision with undeviating striations.

The natural world is the source for limitless inspiration and the new designs of Nuwood and Onyx celebrate nature's true beauty. Nuwood offers ways to reinterpret the look of wood with the numerous possibilities of Corian® Solid Surface. The new Onyx designs colourfully expand the flowing aesthetic and maintain the duality of the translucent material, beautiful when illuminated from above or below.

Solid colours provide an energetic statement to the designed space, and with their natural inspirations the newly created hues of Verdant and Laguna indeed offer directional colour options whether used alone or paired with other aesthetics.