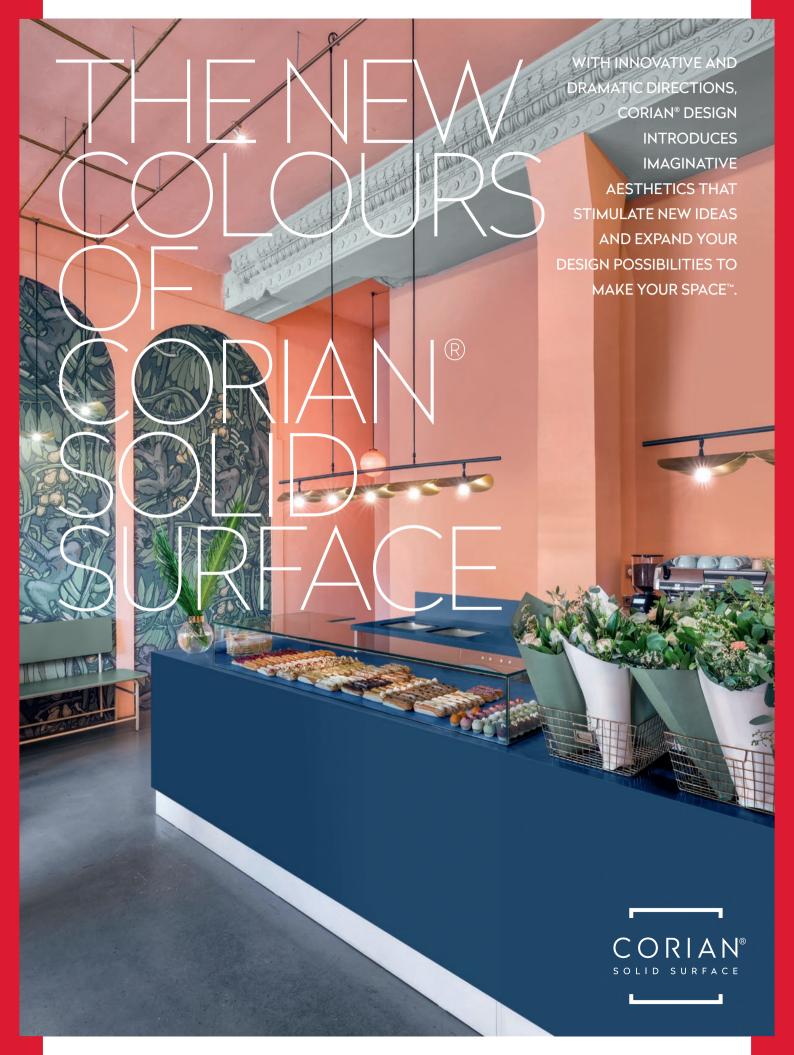

## THE NEW COLOURS OF CORIAN® SOLID SURFACE

INTRODUCING FIFTEEN NEW CORIAN® SOLID SURFACE AESTHETICS RANGING FROM THE CHIC SIMPLICITY OF SOLID COLOURS TO THE MULTI-FACETED ASPECTS OF TRANSLUCENCE.

With an eye to contemporary design, as well as traditional applications, Aggregate, Terrazzo and Linear are new options with looks that transcend their inspirations. Aggregate collaborates with Corian® Concrete, adding visual depth and movement, strewn with aggregate particles, Terrazzo celebrates a mid-century ambience, and Linear creates a clear vision with undeviating striations.