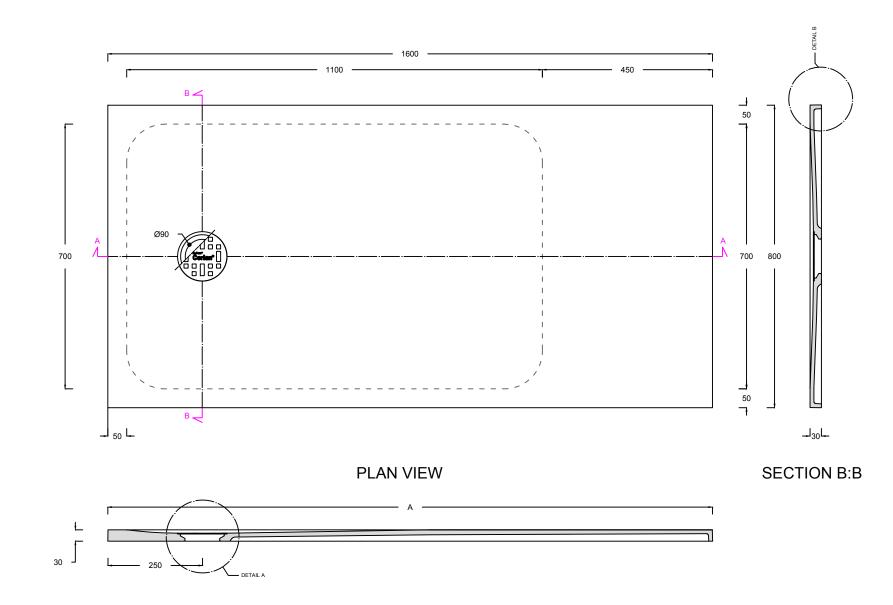

SECTION A:A

All dimensions in mm

## **QUPONT**

Corian.

| ARCHIVE NBR:                                                                                                                                                                           | CUSTOMER NAME:                                            |
|----------------------------------------------------------------------------------------------------------------------------------------------------------------------------------------|-----------------------------------------------------------|
| ARCHIVE 3                                                                                                                                                                              |                                                           |
| FILE NAME/FORMAT:                                                                                                                                                                      | APPLICATION/DESCRIPTION:                                  |
| DUPONT_CORIAN_SMART8214_2D.DWG                                                                                                                                                         | Bath/ Shower Tray                                         |
| MODEL NAME:                                                                                                                                                                            | DOCUMENT STATUS:                                          |
| SMART 8214                                                                                                                                                                             | FINAL                                                     |
| CREATED BY:                                                                                                                                                                            | CODE:                                                     |
| KS                                                                                                                                                                                     | D3-8214-02                                                |
| APPROVED BY:                                                                                                                                                                           | APPROVAL DATE:                                            |
|                                                                                                                                                                                        |                                                           |
| LAUNCH DATE:                                                                                                                                                                           | DATE OF ISSUE:                                            |
| 01/07/2016                                                                                                                                                                             | 01/07/2016                                                |
| SCALE:                                                                                                                                                                                 | REV. NBR/DATE:                                            |
| 1:10 in A3                                                                                                                                                                             |                                                           |
| DISCLAIMER/COPYRIGHT:                                                                                                                                                                  |                                                           |
| THIS DRAWING HAS BEEN FURNISHED BY E.I. DU PONT DE NEMOURS /<br>NOT BE USED NOR THE DRAWING REPRODUCED WITHOUT THE WRITT<br>REPRODUCTIONS IN WHOLE OR IN PART, INCLUDING VENDOR'S SHOP | EN PERMISSION OF E.I. DU PONT DE NEMOURS AND COMPANY. ALL |