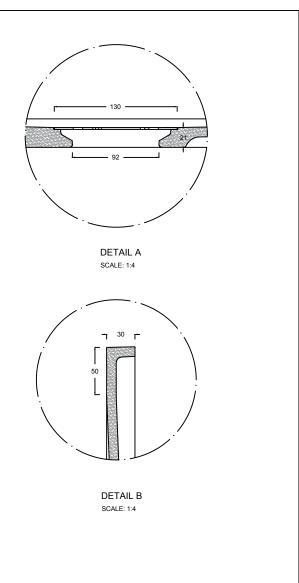

SECTION A:A

All dimensions in mm

## **QUPONT**

Corian.

| ARCHIVE NBR:                                                                                                                                                                           | CUSTOMER NAME:                                            |
|----------------------------------------------------------------------------------------------------------------------------------------------------------------------------------------|-----------------------------------------------------------|
| ARCHIVE 3                                                                                                                                                                              |                                                           |
| FILE NAME/FORMAT:                                                                                                                                                                      | APPLICATION/DESCRIPTION:                                  |
| DUPONT_CORIAN_SMART8214_2D.DWG                                                                                                                                                         | Bath/ Shower Tray                                         |
| MODEL NAME:                                                                                                                                                                            | DOCUMENT STATUS:                                          |
| SMART 8214                                                                                                                                                                             | FINAL                                                     |
| CREATED BY:                                                                                                                                                                            | CODE:                                                     |
| KS                                                                                                                                                                                     | D3-8214-02                                                |
| APPROVED BY:                                                                                                                                                                           | APPROVAL DATE:                                            |
|                                                                                                                                                                                        |                                                           |
| LAUNCH DATE:                                                                                                                                                                           | DATE OF ISSUE:                                            |
| 01/07/2016                                                                                                                                                                             | 01/07/2016                                                |
| SCALE:                                                                                                                                                                                 | REV. NBR/DATE:                                            |
| 1:10 in A3                                                                                                                                                                             |                                                           |
| DISCLAIMER/COPYRIGHT:                                                                                                                                                                  |                                                           |
| THIS DRAWING HAS BEEN FURNISHED BY E.I. DU PONT DE NEMOURS /<br>NOT BE USED NOR THE DRAWING REPRODUCED WITHOUT THE WRITT<br>REPRODUCTIONS IN WHOLE OR IN PART, INCLUDING VENDOR'S SHOP | EN PERMISSION OF E.I. DU PONT DE NEMOURS AND COMPANY. ALL |